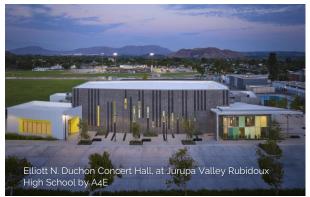

#### Design

The project is the embodiment of musical rhythm and movement. On the exterior, patterned courtyard paving and succession of staggered vertical windows and panels express the lyrical movement of music. A rhythm of porosity and transparency is implemented as you navigate the facility, achieved through varying glazing strategies ranging in transparency, translucency, color, and composition. The Concert Hall was designed to heighten visibility and connections throughout while also prioritizing indoor-outdoor connections.

The lobby's floor-to-ceiling glass illuminates the entry forecourt and welcomes visitors. Vertical windows bring daylight and unexpected views into the 339-seat performance hall. The concert hall features equipment and systems highly adaptable for band, orchestra, and choir. Acoustic panels are customized for the specific sound needs of each group, and motorized panels at the windows adjust both sound and lighting per the unique needs of each performance. An integrated "acoustic shelf," or soffit, along the hall's edge utilizes motorized curtains and provides superior acoustic performance.