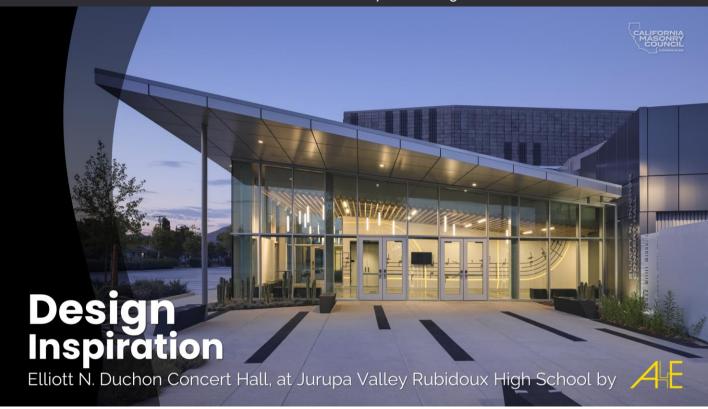

#### Design

The project is the embodiment of musical rhythm and movement. On the exterior, patterned courtyard paving and succession of staggered vertical windows and panels express the lyrical movement of music. A rhythm of porosity and transparency is implemented as you navigate the facility, achieved through varying glazing strategies ranging in transparency, translucency, color, and composition. The Concert Hall was designed to heighten visibility and connections throughout while also prioritizing indoor-outdoor connections.

The lobby's floor-to-ceiling glass illuminates the entry forecourt and welcomes visitors. Vertical windows bring daylight and unexpected views into the 339-seat performance hall. The concert hall features equipment and systems highly adaptable for band, orchestra, and choir. Acoustic panels are customized for the specific sound needs of each group, and motorized panels at the windows adjust both sound and lighting per the unique needs of each performance. An integrated "acoustic shelf," or soffit, along the hall's edge utilizes motorized curtains and provides superior acoustic performance.