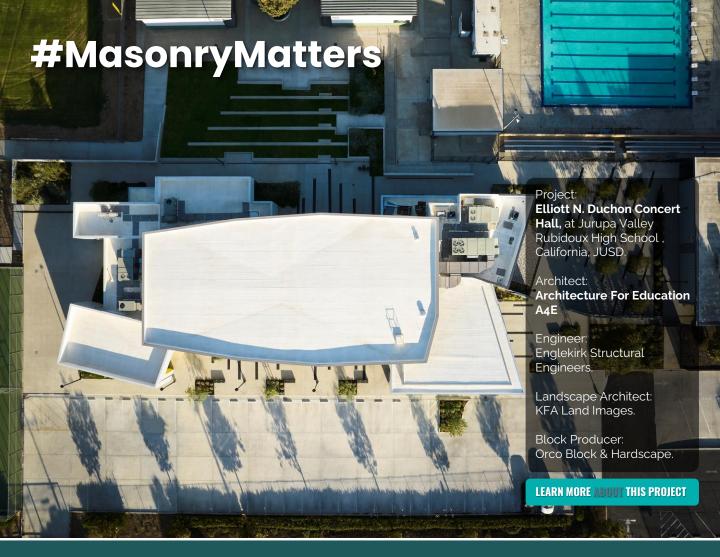

#### Design

The project is the embodiment of musical rhythm and movement. On the exterior, patterned courtyard paving and succession of staggered vertical windows and panels express the lyrical movement of music. A rhythm of porosity and transparency is implemented as you navigate the facility, achieved through varying glazing strategies ranging in transparency, translucency, color, and composition. The Concert Hall was designed to heighten visibility and connections throughout while also prioritizing indoor-outdoor connections.

The lobby's floor-to-ceiling glass illuminates the entry forecourt and welcomes visitors. Vertical windows bring daylight and unexpected views into the 339-seat performance hall. The concert hall features equipment and systems highly adaptable for band, orchestra, and choir. Acoustic panels are customized for the specific sound needs of each group, and motorized panels at the windows adjust both sound and lighting per the unique needs of each performance. An integrated "acoustic shelf," or soffit, along the hall's edge utilizes motorized curtains and provides superior acoustic performance.