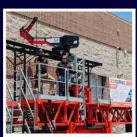

#### SESSION 1

Mule Meets Rail Engineering collaboration between Construction Robotics and EZ Scaffold