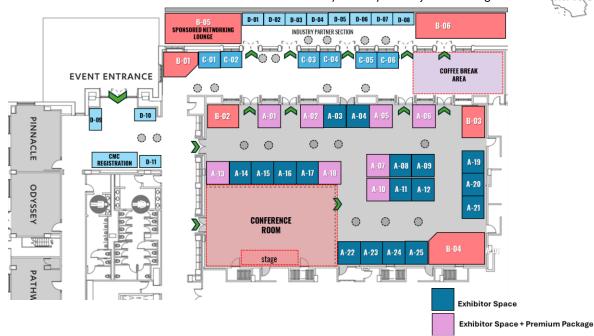

### **Luskin Conference Center** & Hotel @ UCLA.

- A- Exhibition Area
- **B** Conference Room (195 Seating Capacity)
- **C** Laureate Room (90 Seating Capacity)
- **D** Registration
- E- Industry Partners & Networking Lounge F- Terrace (Level 3, not in map)
- G- Coffee Break Area

### **EVENT LAYOUT**

#### Layout may be subject to changes.