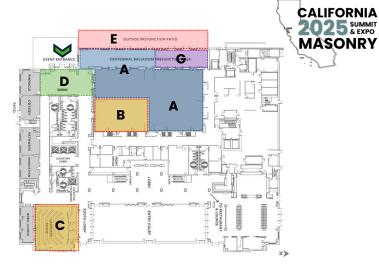

## **EVENT VENUE**

### **Luskin Conference Center** & Hotel @ UCLA.

- A- Exhibition Area
- **B** Conference Room (195 Seating Capacity)
- **C** Laureate Room (90 Seating Capacity)
- **D** Registration
- E- Industry Partners & Networking Lounge F- Terrace (Level 3, not in map)
- G- Coffee Break Area

### **EVENT LAYOUT**

#### Layout may be subject to changes.