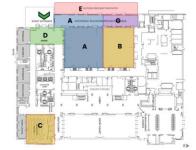

# Luskin Conference Center & Hotel @ UCLA.

- A- Exhibition Area
- **B** Conference Room (195 Seating Capacity)
- **C** Laureate Room (90 Seating Capacity)
- **D** Registration
- E- Industry Partners & Networking Lounge
- F- Terrace (Level 3, not in map)
- G- Coffee Break Area