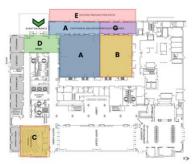

## Luskin Conference Center & Hotel @ UCLA.

- A- Exhibition Area
- **B** Conference Room (195 Seating Capacity)
- C- Laureate Room (90 Seating Capacity)
- **D** Registration
- E- Industry Partners & Networking Lounge F- Terrace (Level 3, not in map)
- G- Coffee Break Area